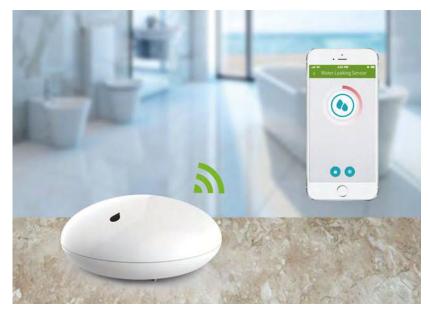

### Overview

When there is water leakage, it can be linked with other devices and send warning message. It applies to bathroom, kitchen, balcony, etc.